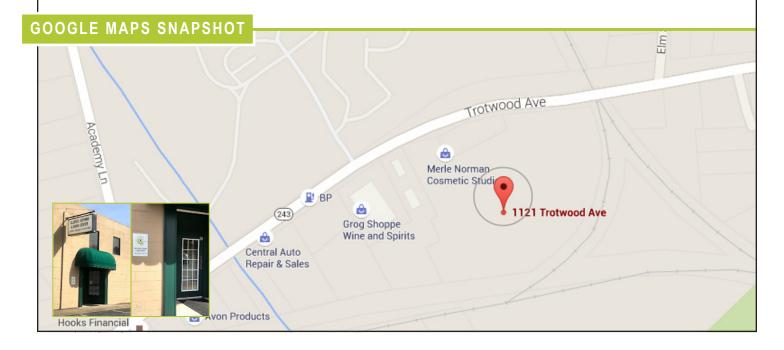

## The Allergy, Asthma & Sinus Center 1121 Trotwood Ave. Suite 10 Columbia, TN 38401

## FROM I-65 SOUTH TO EXIT 53

- Take exit 53 for TN-396/Saturn Pkwy. toward Columbia/Spring Hill.
  - · Keep left to continue on TN-396 W.
  - Travel on TN-396 W. for approximately 3 miles.
- Use the right two lanes to merge onto US-31 S. toward Columbia.
- · Continue on US-31 S. Drive to Mt. Pleasant Pike/Trotwood Ave. (approximately 11 miles).
  - Merge onto US-31 S. and drive approximately 10 miles.
    - Turn right onto W. 7th St.
  - Take a slight left onto Mt. Pleasant Pike/Trotwood Ave.

Our office is on the left in Jackson Station, around the corner from Merle Norman, at Suite 10.